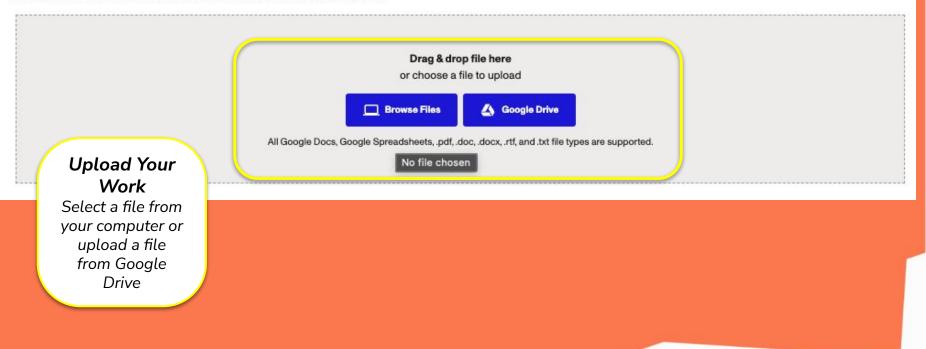

#### Upload new work

Our reviewers accept essays, creative writing, scientific writing, and other writing projects.

#### Their comments will guide you toward improving your content, argument, structure, and flow, as well as your grammar and spelling. And because academic integrity is important, your tutor will also help you with citations and let you know if you need help to avoid plagiarism. Your file: Hamlet\_PDF.pdf Change File 🖤 Title of your work\* Select a language \* Select a class ' Select a submission type \* English Select a class Select a submission type What are your teacher's instructions for this assignment? Help your tutor understand what your teacher expects from your work. Add written instructions, and/or upload an instruction file. Browse Files A Google Drive Let your tutor know what you need help with. What question(s) do you have? What have you tried so far?\* The more you tell your tutor, the better they'll be able to help you.