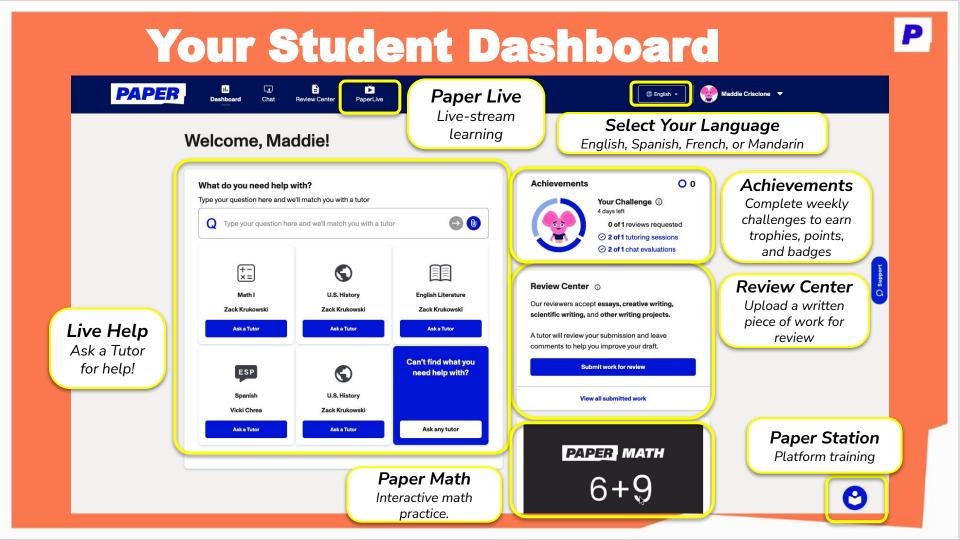

# Logging in for the first time is exciting!

1) Agree to the Student Code of Conduct

- 2) Complete your student profile
  - Choose an avatar!
  - Let tutors know how you study best
- 3) Explore your Dashboard