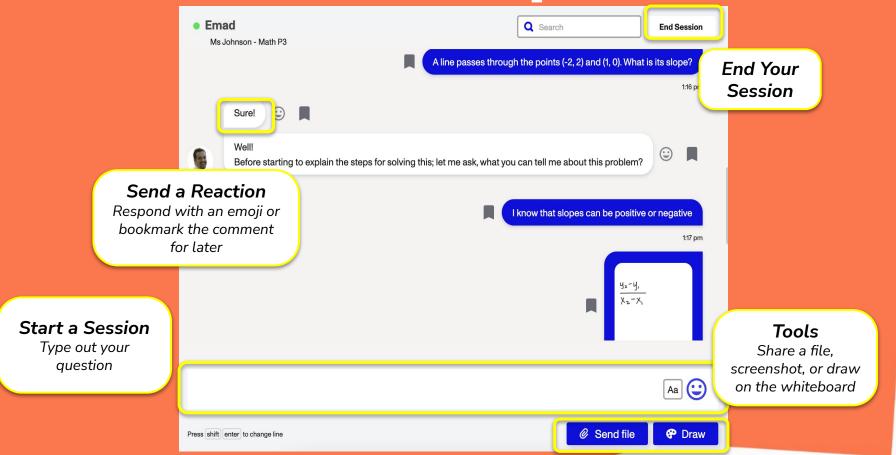

## **Start a Conversation!**

#### There are 3 ways to start a conversation with a Tutor using Live Help!

Type your question and get matched with the right tutor!

"Ask a Tutor" in the subject you need help with!

# **Live Help**