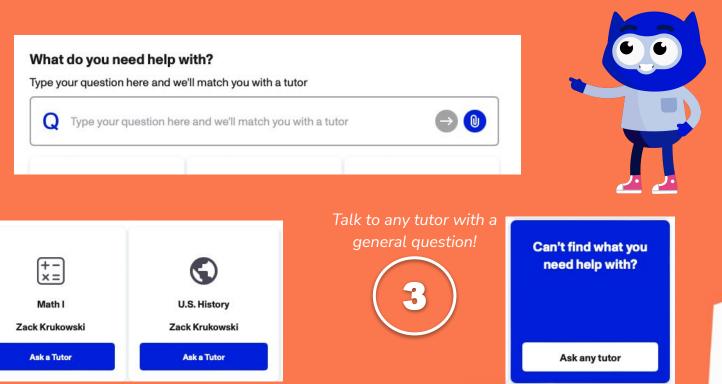

## **Start a Conversation!**

#### There are 3 ways to start a conversation with a Tutor using Live Help!

Type your question and get matched with the right tutor!

"Ask a Tutor" in the subject you need help with!